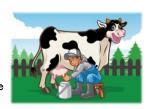

## Circle the correct one.

B- tail

C- Wing

- A-feed the animals
- <mark>B-</mark>clean the barn
- C- milk the cow

- A-The fish is swimming
- B- the dog is barking
- C- The boy is fishing

- <mark>A</mark>- Kitten
- <mark>3-</mark> bee
- <mark>C-</mark> bild