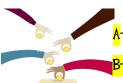

## Circle the correct one.

B- tail

C- Wing

- A-feed the animals
- <mark>B-</mark>clean the barn
- C- milk the cow

- A-The fish is swimming
- B- the dog is barking
- C- The boy is fishing

- <mark>A</mark>- Kitten
- <mark>3-</mark> bee
- <mark>C-</mark> bild